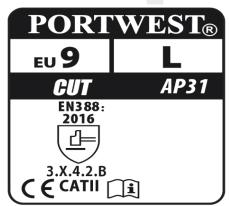

Ireland

**Description** 

PPE Type: protective glove against mechanical risks

**Product reference:** AP31

Article code : /

Glove description: 18g HPPE(high performance PE) liner, with PU coated glove

Available sizes: 6/XS 7/S 8/M 9/L 10/XL 11/XXL

**Pictures:** 

Portwest Ltd,IDA Industrial Park, Westport,Co Mayo,Ireland,F28 FY88

Reference standard:

Levels of performance / class of protection

EN 420:2003+A1:2009

EN 388:2016

3 X 4 2 B

« X »indicates that the glove has not been submitted to the test or the test method appears not to be suitable for the glove design or material.

MARKING