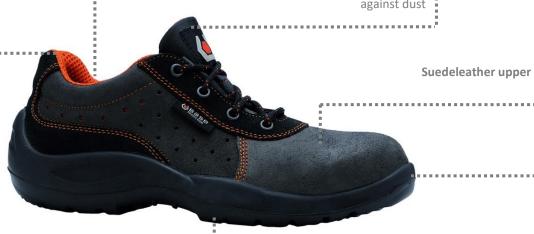

## **SmellStop**

3D hi-tech fabric lining for the best breathability with permanent antibacterial treatment\*, it prevents the proliferation of bacteria and bad odors

> Bellow tongue to protect the foot against dust

Padded collar to guarantee a maximum comfort and to avoid inflammation of the sinew.

Steel toe ca