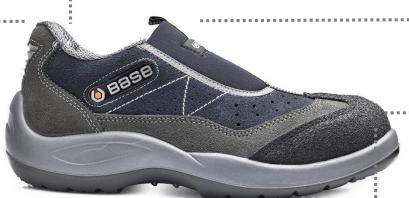

## **SmellStop**

**3D hi-tech fabric** lining for the best breathability with permanent antibacterial treatment\*, it prevents the proliferation of bacteria and bad odors

Suedeleather and Lycra® upper

Padded collar to guarantee a maximum comfort and to avoid inflammation of the sinew.

Longer lasting **Tpu overcap** abrasion resistant

Steel toe cap