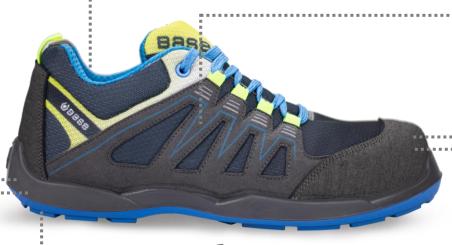

# Dry'n Air

Anatomic removable footbed. The patented technology guarantees the air circulation thanks to a system of ducts and holes. The raised, anatomic footbed is removable and replaceable, too. RESULTS: High breathability which keeps the foot dry.

## **SmellStop**

**3D** hi-tech fabric lining for the best breathability with permanent antibacterial treatment\*, it prevents the proliferation of bacteria and bad odors

Upper in microfibre + fabric

Leather insert for greater abrasion resistance

# Fresh'n Flex

Ballistic fabric midsole Perforation 0 mm Standard 20345:2011 (Nail 4.5mm - Force 1100 Newton).

## AirTech + tpu-\(\in\) KIN° ANTI FATIGUE SOLE CUSHION EFFECT

The unique, patented technology reduces the hardness and thickness of the outsole to make it fit for purpose yet thinner than other products on the market. Result: more elasticity, more cushioning and greater comfort.

## **SlimCap**

Metal free toe-cap: lighter Cap's thickness reduced, 35% less weight compared to the market standard weight. Equipped with a perfect, preshaped protective stripe to avoid the painful pressure on toes.