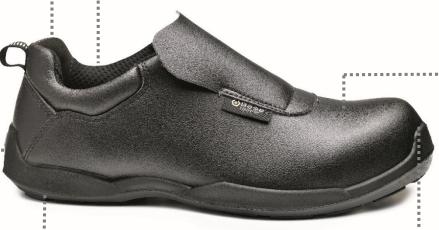

### **COOKING B0696**

Line **RECORD** 

S2 SRC

Sizes: 36-47

#### LYCRA padded collar to guarantee a maximum comfort and to avoid inflammation of the sinew.

### **SmellStop**

**3D hi-tech fabri**c lining for the best breathability with permanent antibacterial treatment\*, it prevents the proliferation of bacteria and bad odors

## LDry'n Air

Anatomic removable footbed. The patented technology guarantees the air circulation thanks to a system of ducts and holes. The raised, anatomic footbed is removable and replaceable, too. RESULTS: High breathability which keeps the foot dry.

Water-resistant Microfibre upper

## **SlimCap**

Metal free toe-cap: lighter • Cap's thickness reduced, 35%

- less weight compared to the market standard weight.
- Equipped with a perfect, preshaped protective stripe to avoid the painful pressure on toes.