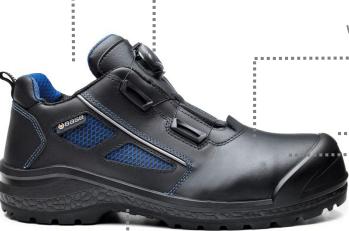

### **BE-FAST B0820**

#### Line CLASSIC PLUS

**SmellStop** 

**3D hi-tech** fabric lining for the best breathability with permanent antibacterial treatment\*, it prevents the proliferation of bacteria and bad odours

**BOA®** Fastening, Adjustment and fast Release System

S3 HRO CI HI SRC

Sizes: 39 - 50

Width

Anatomic removable and replaceable footbed.

The patented technology guarantees the air circulation thanks to a system of ducts and holes. The raised, anatomic footbed is removable and replaceable, too. RESULTS: High breathability which keeps the foot dry.

Water resistant full grain leather upper

> PU insert resistant to abrasions for a longer life