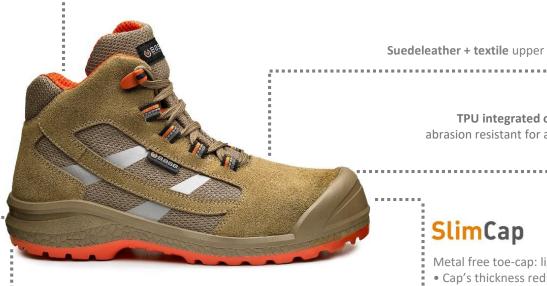

## SlimCap

Metal free toe-cap: lighter

• Cap's thickness reduced, 35% less weight compared to the market standard weight.

**TPU** integrated overcap

abrasion resistant for a longer

• Equipped with a perfect, preshaped protective stripe to avoid the painful pressure on toes.