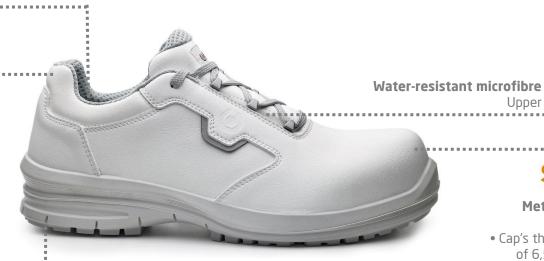

## NATRIUM B0980

**HYGIENE** Line

S2 SRC

Sizes: 36 - 48

Upper

3D hi-tech fabric lining for the best breathability with permanent antibacterial treatment\*, it prevents the bacteria proliferation and bad odours.

Padded collar to guarantee a maximum confort and to avoid the inflammation of the sinew.

## Metal free toe-cap

lighter

- Cap's thickness reduced of 6,5 mm, **35% less** weight compared to the market standard weight.
- Equipped with a perfect pre-shaped protective stripe to avoid the painful pressure on toes.