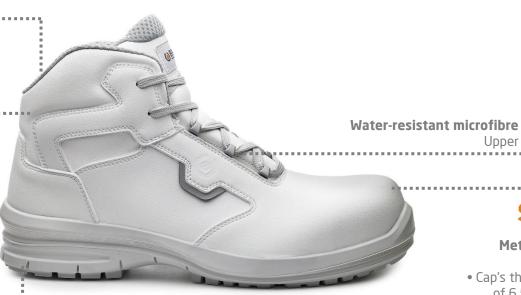

## **SmellStop**

3D hi-tech fabric lining

for the best breathability with permanent antibacterial treatment\*, it prevents the **bacteria proliferation** and bad odours.

S2 SRC

Sizes: 36 - 48

Upper

Padded collar to guarantee a maximum confort and to avoid the inflammation of the sinew.

#### Metal free toe-cap lighter

• Cap's thickness reduced of 6,5 mm, **35% less** weight compared to the

market standard weight.

• Equipped with a perfect pre-shaped protective stripe to avoid the painful

pressure on toes.